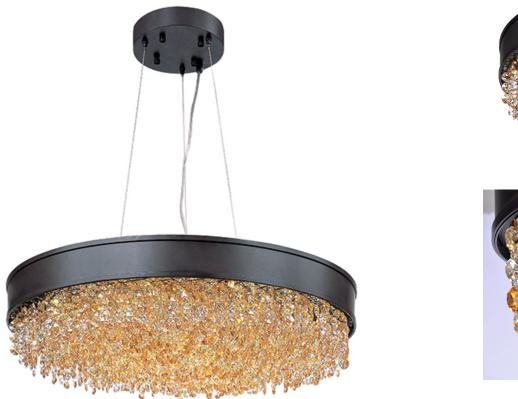

## **PRODUCT DESCRIPTION**

A sea of crystal strands suspend from within drums of steel which are finished in your choice of Bronze with Scotch crystal or Polished Chrome with Mirror Smoke crystal. Hidden inside the drum is a powerful dimmable LED source which has the crystals dancing in the night without any glare in your eyes.

#### **FINISHES OPTION**

Quantity:

Job Type:

Bronze (BZ)

Polished Chrome (PC)

GLASS Scotch Crystal SH

MATERIAL Stainless Steel, Crystal