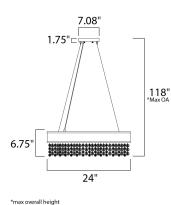

#### **MEASUREMENTS** DIMENSION

MAX OAH

CANOPY

LUMENS

BULB

CRI

: 24" L x 24" W x 6.75" H : 118" OAH : 7"W x 1.75"H x 7"L : 33 lb