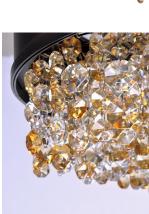

## **PRODUCT DESCRIPTION**

A sea of crystal strands suspend from within drums of steel which are finished in your choice of Bronze with Scotch crystal or Polished Chrome with Mirror Smoke crystal. Hidden inside the drum is a powerful dimmable LED source which has the crystals dancing in the night without any glare in your eyes.

#### **FINISHES OPTION**

Quantity:

Job Type:

Bronze (BZ)

Polished Chrome (PC)

GLASS Scotch Crystal SH

MATERIAL Stainless Steel, Crystal